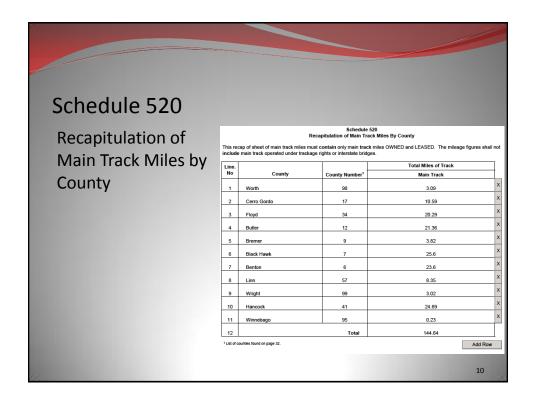

|                 |                                                                                                                                                                                                                                                                                                                                                                                                                                                                                                                                                                                                                                                                                                                                                                                                                                                                                                                                                                                                                                                                                                                                                                                                                                                                                                                                                                                                                                                                                                                                                                                                                                                                                                                                                                                                                                                                                                                                                                                                                                                                                                                              |                                                                                                                                         | Schedule 51                                        |                               |                       |               |         | _ |  |  |
|-----------------|------------------------------------------------------------------------------------------------------------------------------------------------------------------------------------------------------------------------------------------------------------------------------------------------------------------------------------------------------------------------------------------------------------------------------------------------------------------------------------------------------------------------------------------------------------------------------------------------------------------------------------------------------------------------------------------------------------------------------------------------------------------------------------------------------------------------------------------------------------------------------------------------------------------------------------------------------------------------------------------------------------------------------------------------------------------------------------------------------------------------------------------------------------------------------------------------------------------------------------------------------------------------------------------------------------------------------------------------------------------------------------------------------------------------------------------------------------------------------------------------------------------------------------------------------------------------------------------------------------------------------------------------------------------------------------------------------------------------------------------------------------------------------------------------------------------------------------------------------------------------------------------------------------------------------------------------------------------------------------------------------------------------------------------------------------------------------------------------------------------------------|-----------------------------------------------------------------------------------------------------------------------------------------|----------------------------------------------------|-------------------------------|-----------------------|---------------|---------|---|--|--|
|                 | Line.   Name of Railroad   Name of Railroad   No   Name of Railroad   Name of Railroad |                                                                                                                                         |                                                    |                               |                       |               |         |   |  |  |
|                 |                                                                                                                                                                                                                                                                                                                                                                                                                                                                                                                                                                                                                                                                                                                                                                                                                                                                                                                                                                                                                                                                                                                                                                                                                                                                                                                                                                                                                                                                                                                                                                                                                                                                                                                                                                                                                                                                                                                                                                                                                                                                                                                              |                                                                                                                                         |                                                    | Mileage <sup>3</sup>          |                       |               |         |   |  |  |
|                 |                                                                                                                                                                                                                                                                                                                                                                                                                                                                                                                                                                                                                                                                                                                                                                                                                                                                                                                                                                                                                                                                                                                                                                                                                                                                                                                                                                                                                                                                                                                                                                                                                                                                                                                                                                                                                                                                                                                                                                                                                                                                                                                              | and Whether Trackage Owned, Leased,                                                                                                     | County <sup>2</sup>                                | Main                          |                       |               | Total   |   |  |  |
|                 | 1                                                                                                                                                                                                                                                                                                                                                                                                                                                                                                                                                                                                                                                                                                                                                                                                                                                                                                                                                                                                                                                                                                                                                                                                                                                                                                                                                                                                                                                                                                                                                                                                                                                                                                                                                                                                                                                                                                                                                                                                                                                                                                                            | Owned                                                                                                                                   | Worth                                              | 3.09                          |                       | 17.66         | 20.75   | X |  |  |
|                 | 2                                                                                                                                                                                                                                                                                                                                                                                                                                                                                                                                                                                                                                                                                                                                                                                                                                                                                                                                                                                                                                                                                                                                                                                                                                                                                                                                                                                                                                                                                                                                                                                                                                                                                                                                                                                                                                                                                                                                                                                                                                                                                                                            | Owned                                                                                                                                   | Cerro Gordo                                        | 10.59                         |                       | 2.04          | 12.63   | x |  |  |
| Schedule 510    | 3                                                                                                                                                                                                                                                                                                                                                                                                                                                                                                                                                                                                                                                                                                                                                                                                                                                                                                                                                                                                                                                                                                                                                                                                                                                                                                                                                                                                                                                                                                                                                                                                                                                                                                                                                                                                                                                                                                                                                                                                                                                                                                                            | Owned                                                                                                                                   | Floyd                                              | 20.29                         |                       | 3.02          | 23.31   | X |  |  |
|                 | 4                                                                                                                                                                                                                                                                                                                                                                                                                                                                                                                                                                                                                                                                                                                                                                                                                                                                                                                                                                                                                                                                                                                                                                                                                                                                                                                                                                                                                                                                                                                                                                                                                                                                                                                                                                                                                                                                                                                                                                                                                                                                                                                            | Owned                                                                                                                                   | Butler                                             | 21.36                         |                       | 10.81         | 32.17   | X |  |  |
| Operating       | 5                                                                                                                                                                                                                                                                                                                                                                                                                                                                                                                                                                                                                                                                                                                                                                                                                                                                                                                                                                                                                                                                                                                                                                                                                                                                                                                                                                                                                                                                                                                                                                                                                                                                                                                                                                                                                                                                                                                                                                                                                                                                                                                            | Owned                                                                                                                                   | Bremer                                             | 3.82                          |                       | 0             | 3.82    | Х |  |  |
| _               | 6                                                                                                                                                                                                                                                                                                                                                                                                                                                                                                                                                                                                                                                                                                                                                                                                                                                                                                                                                                                                                                                                                                                                                                                                                                                                                                                                                                                                                                                                                                                                                                                                                                                                                                                                                                                                                                                                                                                                                                                                                                                                                                                            | Owned                                                                                                                                   | Black Hawk                                         | 25.6                          |                       | 8.12          | 33.72   | X |  |  |
| Trackage - Iowa | 7                                                                                                                                                                                                                                                                                                                                                                                                                                                                                                                                                                                                                                                                                                                                                                                                                                                                                                                                                                                                                                                                                                                                                                                                                                                                                                                                                                                                                                                                                                                                                                                                                                                                                                                                                                                                                                                                                                                                                                                                                                                                                                                            | CN Trackage Rights                                                                                                                      | Black Hawk                                         | 8.72                          |                       | 0             | 8.72    | X |  |  |
|                 | 8                                                                                                                                                                                                                                                                                                                                                                                                                                                                                                                                                                                                                                                                                                                                                                                                                                                                                                                                                                                                                                                                                                                                                                                                                                                                                                                                                                                                                                                                                                                                                                                                                                                                                                                                                                                                                                                                                                                                                                                                                                                                                                                            | UP Trackage Rights                                                                                                                      | Black Hawk                                         | 1.2                           |                       | 0             | 1.2     | Х |  |  |
|                 | 9                                                                                                                                                                                                                                                                                                                                                                                                                                                                                                                                                                                                                                                                                                                                                                                                                                                                                                                                                                                                                                                                                                                                                                                                                                                                                                                                                                                                                                                                                                                                                                                                                                                                                                                                                                                                                                                                                                                                                                                                                                                                                                                            | Owned                                                                                                                                   | Benton                                             | 23.6                          |                       | 2.4           | 26      | Х |  |  |
|                 | 10                                                                                                                                                                                                                                                                                                                                                                                                                                                                                                                                                                                                                                                                                                                                                                                                                                                                                                                                                                                                                                                                                                                                                                                                                                                                                                                                                                                                                                                                                                                                                                                                                                                                                                                                                                                                                                                                                                                                                                                                                                                                                                                           | Owned                                                                                                                                   | Linn                                               | 8.35                          |                       | 2.87          | 11.22   | X |  |  |
|                 | 11                                                                                                                                                                                                                                                                                                                                                                                                                                                                                                                                                                                                                                                                                                                                                                                                                                                                                                                                                                                                                                                                                                                                                                                                                                                                                                                                                                                                                                                                                                                                                                                                                                                                                                                                                                                                                                                                                                                                                                                                                                                                                                                           | UP Trackage Rights                                                                                                                      | Linn                                               | 18.9                          |                       | 0             | 18.9    | X |  |  |
|                 | 12                                                                                                                                                                                                                                                                                                                                                                                                                                                                                                                                                                                                                                                                                                                                                                                                                                                                                                                                                                                                                                                                                                                                                                                                                                                                                                                                                                                                                                                                                                                                                                                                                                                                                                                                                                                                                                                                                                                                                                                                                                                                                                                           | UP Trackage Rights Operated by IANR Under Service                                                                                       | Black Hawk                                         | 6                             |                       | 0             | 6       | X |  |  |
|                 | 13                                                                                                                                                                                                                                                                                                                                                                                                                                                                                                                                                                                                                                                                                                                                                                                                                                                                                                                                                                                                                                                                                                                                                                                                                                                                                                                                                                                                                                                                                                                                                                                                                                                                                                                                                                                                                                                                                                                                                                                                                                                                                                                           | Agreement Operated by IANR Under Service                                                                                                | Black Hawk                                         | 10.8                          |                       | 1.47          | 12.27   | X |  |  |
|                 | 14                                                                                                                                                                                                                                                                                                                                                                                                                                                                                                                                                                                                                                                                                                                                                                                                                                                                                                                                                                                                                                                                                                                                                                                                                                                                                                                                                                                                                                                                                                                                                                                                                                                                                                                                                                                                                                                                                                                                                                                                                                                                                                                           | Agreement Operated by IANR Under Service                                                                                                | Buchanan                                           | 2.7                           |                       | 1.95          | 4.65    | X |  |  |
|                 | 15                                                                                                                                                                                                                                                                                                                                                                                                                                                                                                                                                                                                                                                                                                                                                                                                                                                                                                                                                                                                                                                                                                                                                                                                                                                                                                                                                                                                                                                                                                                                                                                                                                                                                                                                                                                                                                                                                                                                                                                                                                                                                                                           | Agreement Operated by IANR Under Service                                                                                                | Fayette                                            | 9                             |                       | 0.9           | 9.9     | X |  |  |
|                 | 16                                                                                                                                                                                                                                                                                                                                                                                                                                                                                                                                                                                                                                                                                                                                                                                                                                                                                                                                                                                                                                                                                                                                                                                                                                                                                                                                                                                                                                                                                                                                                                                                                                                                                                                                                                                                                                                                                                                                                                                                                                                                                                                           | Agreement Operated by IANR Under Service                                                                                                | Wright                                             | 3.02                          |                       | 0             | 3.02    | × |  |  |
|                 | 17                                                                                                                                                                                                                                                                                                                                                                                                                                                                                                                                                                                                                                                                                                                                                                                                                                                                                                                                                                                                                                                                                                                                                                                                                                                                                                                                                                                                                                                                                                                                                                                                                                                                                                                                                                                                                                                                                                                                                                                                                                                                                                                           | Agreement Operated by IANR Under Service                                                                                                | Hancock                                            | 24.69                         |                       | 0.15          | 24.84   | × |  |  |
|                 | 18                                                                                                                                                                                                                                                                                                                                                                                                                                                                                                                                                                                                                                                                                                                                                                                                                                                                                                                                                                                                                                                                                                                                                                                                                                                                                                                                                                                                                                                                                                                                                                                                                                                                                                                                                                                                                                                                                                                                                                                                                                                                                                                           | Agreement                                                                                                                               | Winnebago                                          | 0.23                          |                       | 0             | 0.23    | ^ |  |  |
|                 | 19                                                                                                                                                                                                                                                                                                                                                                                                                                                                                                                                                                                                                                                                                                                                                                                                                                                                                                                                                                                                                                                                                                                                                                                                                                                                                                                                                                                                                                                                                                                                                                                                                                                                                                                                                                                                                                                                                                                                                                                                                                                                                                                           |                                                                                                                                         | Totals                                             | 201.96                        |                       | 51.39         | 253.35  |   |  |  |
|                 | purcha                                                                                                                                                                                                                                                                                                                                                                                                                                                                                                                                                                                                                                                                                                                                                                                                                                                                                                                                                                                                                                                                                                                                                                                                                                                                                                                                                                                                                                                                                                                                                                                                                                                                                                                                                                                                                                                                                                                                                                                                                                                                                                                       | to list all railroad companies included in your annual report is<br>sed, merged, or added and are <i>currently</i> a part of the respon | to the Department of Revident's railroad operating | enue and Finance<br>property. | . I nis snall include | all railroads | Add Row |   |  |  |
|                 |                                                                                                                                                                                                                                                                                                                                                                                                                                                                                                                                                                                                                                                                                                                                                                                                                                                                                                                                                                                                                                                                                                                                                                                                                                                                                                                                                                                                                                                                                                                                                                                                                                                                                                                                                                                                                                                                                                                                                                                                                                                                                                                              | ounties found on page 32.<br>lely report the mileage of all tack owned from that which is op                                            | perated under lease, cont                          | ract, frackage righ           | ts, etc.              |               |         |   |  |  |
|                 |                                                                                                                                                                                                                                                                                                                                                                                                                                                                                                                                                                                                                                                                                                                                                                                                                                                                                                                                                                                                                                                                                                                                                                                                                                                                                                                                                                                                                                                                                                                                                                                                                                                                                                                                                                                                                                                                                                                                                                                                                                                                                                                              |                                                                                                                                         |                                                    |                               |                       |               |         |   |  |  |