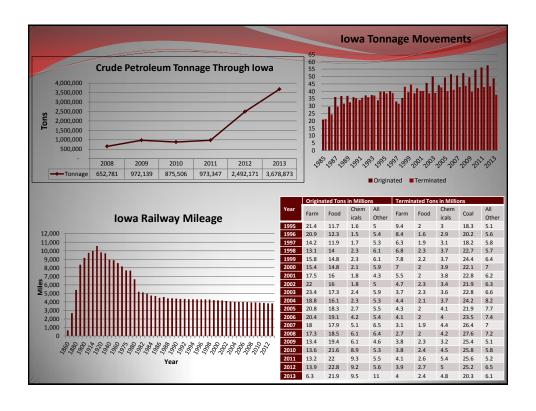

|       |       |       |       |       |       |       |       |       |       | 10 48,769         |
| 1      |             | Subtotal                                | 396   | 393   | 437   | 421   | 401   | 401   | 382   | 409   | 295   | 293   | 0 48,769          |
| 3      |             | State of South Dakota                   | 39    | 39    | 39    | 39    | 39    | 39    | 39    | 39    | 39    | 39    |                   |
| 5      |             | Total                                   | 4,023 | 4,005 | 3,996 | 3,969 | 3,947 | 3,945 | 3,905 | 3,893 | 3,832 | 3,825 |                   |
| N 6    |             |                                         |       |       |       |       |       |       |       |       |       |       |                   |