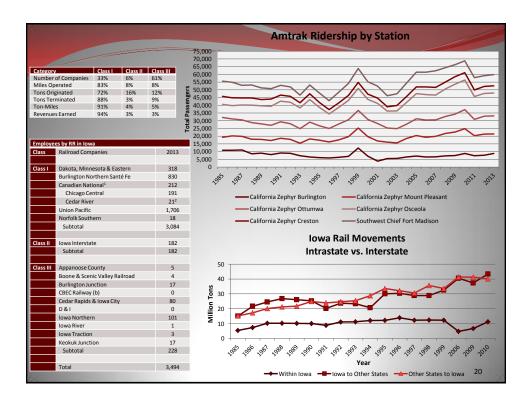

| Railroad Comp | panies in Iowa |                                           | Total Miles<br>Owned/<br>Leased | Percent<br>Of Total | Miles<br>Operated Under Trackage<br>Rights |
|---------------|----------------|-------------------------------------------|---------------------------------|---------------------|--------------------------------------------|
| Class I       | BNSF           | BNSF Railway                              | 631                             | 16.49               | 42                                         |
|               | cc             | Chicago Central & Pacific Railroad*       | 522                             | 13.64               | 0                                          |
|               | CEDR           | Cedar River Railroad*                     | 83                              | 2.17                | 0                                          |
|               | DME            | Dakota, Minnesota and Eastern Railroad ** | 654                             | 17.09               | 2                                          |
|               | NS             | Norfolk Southern Railway                  | 7                               | 0.18                | 37                                         |
|               | UP             | Union Pacific Railroad                    | 1,291                           | 33.73               | 95                                         |
|               | Subtotal       |                                           | 3,188                           | 83.30               | 176                                        |
| Class II      | IAIS           | Iowa Interstate Railroad                  | 305                             | 7.97                | 27                                         |
|               | Subtotal       |                                           | 305                             | 7.97                | 27                                         |
| Class III     | APNC           | Appanoose County Community Railroad       | 35                              | 0.91                | 0                                          |
|               | BSV            | Boone & Scenic Valley Railroad            | 2                               | 0.05                | 0                                          |
|               | BJRY           | Burlington Junction Railway               | 5                               | 0.13                | 0                                          |
|               | CBEC           | CBEC Railway                              | 6                               | 0.16                | 0                                          |
|               | CIC            | Cedar Rapids & Iowa City Railway          | 60                              | 1.57                | 23                                         |
|               | DAIR           | D & I Railroad                            | 0                               | 0.00                | 39                                         |
|               | DWRV           | D& W Railroad                             | 19                              | 0.50                | 6                                          |
|               | IANR           | Iowa Northern Railroad                    | 145                             | 3.79                | 35                                         |
|               | IARR           | Iowa River Railroad                       | 9                               | 0.24                | 0                                          |
|               | IATR           | Iowa Traction Railway                     | 13                              | 0.34                | 0                                          |
|               | KJRY           | Keokuk Junction Railway                   | 1                               | 0.03                | 0                                          |
|               | Subtotal       |                                           | 295                             | 7.71                | 103                                        |
| Other         |                | State of South Dakota                     | 39                              | 1.02                | 0                                          |
|               | Total          |                                           | 3,825                           | 100.00              | 306                                        |