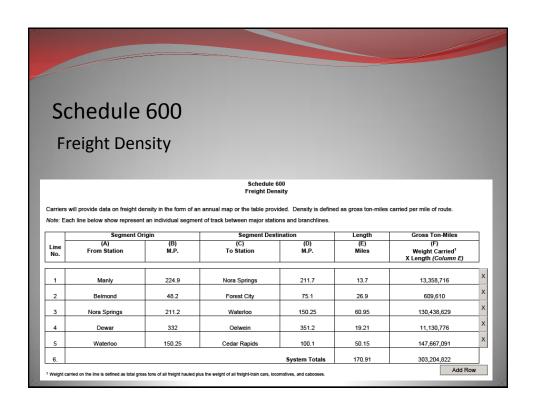

|                                                                                                                                         |                                                    |                               |                       |               |         |   |  |  |





|                  |                                   | Freight C | Schedul<br>ommodity Statisti                    | cs - Line Haul Opera | tions                       |           |  |  |
|------------------|-----------------------------------|-----------|-------------------------------------------------|----------------------|-----------------------------|-----------|--|--|
| Line             |                                   |           | Column A - All Traffic Originating On Your Line |                      |                             |           |  |  |
| No.              | Description                       | STCC      | Carloads                                        | owa<br>Tons          | Total System  Carloads Tons |           |  |  |
| 1.               | Farm Products